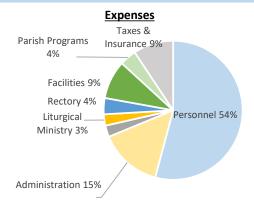

## St. Clare Parish Financial Report

Fiscal year: July 1 - June 30

|                               | Budget<br>FY24 | Actual<br>FY24 | Budget<br>FY25 |
|-------------------------------|----------------|----------------|----------------|
| <u>Income</u>                 |                |                | _              |
| Collections                   | \$546,700      | \$604,509      | \$588,600      |
| Stipends                      | \$27,000       | \$36,179       | \$35,500       |
| Rental income                 | \$173,551      | \$106,487      | \$100,710      |
| ADA Rebate                    | \$50,000       | \$33,876       | \$75,000       |
| Gifts/Donations               | \$84,500       | \$49,063       | \$129,500      |
| Other                         | 25,950         | 1,882,561      | 73,500         |
| Total Income                  | \$907,701      | \$2,712,675    | \$1,002,810    |
|                               |                |                | _              |
|                               | Budget         | Actual         | Budget         |
| <u>Expenses</u>               | FY24           | FY24           | FY25           |
| Personnel Salaries & Benefits | \$520,821      | \$524,057      | \$517,480      |
| Administration                | \$113,524      | \$145,375      | \$139,832      |
| Cath. & Youth Ministry        | \$15,650       | \$32,102       | \$25,300       |
| Liturgical Ministry           | \$26,700       | \$24,665       | \$25,100       |
| Rectory                       | \$35,450       | \$33,424       | \$36,100       |
| Facilities                    | \$118,550      | \$121,912      | \$85,500       |
| Parish Programs               | \$34,717       | \$51,292       | \$37,137       |
| Taxes, Insurance, & Interest  | \$75,800       | \$87,195       | \$89,000       |
| Other                         | \$0            | \$647          | \$0            |
| Total Expenses                | \$941,212      | \$1,020,668    | \$955,449      |
| Net Income                    | (\$33,511)     | \$1,692,007    | \$47,361       |