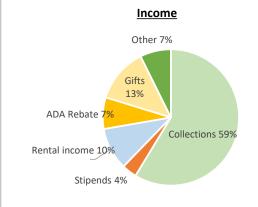

## St. Clare Parish Financial Report

Fiscal year: July 1 - June 30

|                               | Budget<br>FY24 | Actual<br>FY24 | Budget<br>FY25 |
|-------------------------------|----------------|----------------|----------------|
| <u>Income</u>                 |                |                | _              |
| Collections                   | \$546,700      | \$604,509      | \$588,600      |
| Stipends                      | \$27,000       | \$36,179       | \$35,500       |
| Rental income                 | \$173,551      | \$106,487      | \$100,710      |
| ADA Rebate                    | \$50,000       | \$33,876       | \$75,000       |
| Gifts/Donations               | \$84,500       | \$49,063       | \$129,500      |
| Other                         | 25,950         | 1,882,561      | 73,500         |
| Total Income                  | \$907,701      | \$2,712,675    | \$1,002,810    |
|                               |                |                | _              |
|                               | Budget         | Actual         | Budget         |
| <u>Expenses</u>               | FY24           | FY24           | FY25           |
| Personnel Salaries & Benefits | \$520,821      | \$524,057      | \$517,480      |
| Administration                | \$113,524      | \$145,375      | \$139,832      |
| Cath. & Youth Ministry        | \$15,650       | \$32,102       | \$25,300       |
| Liturgical Ministry           | \$26,700       | \$24,665       | \$25,100       |
| Rectory                       | \$35,450       | \$33,424       | \$36,100       |
| Facilities                    | \$118,550      | \$121,912      | \$85,500       |
| Parish Programs               | \$34,717       | \$51,292       | \$37,137       |
| Taxes, Insurance, & Interest  | \$75,800       | \$87,195       | \$89,000       |
| Other                         | \$0            | \$647          | \$0            |
| Total Expenses                | \$941,212      | \$1,020,668    | \$955,449      |
| Net Income                    | (\$33,511)     | \$1,692,007    | \$47,361       |